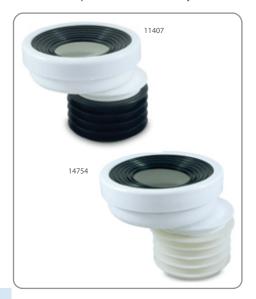

## **PAN CONNECTORS**

## **LOW RISE - FLEXI FIN 40MM OFFSET**

PRODUCT ID: 11407 & 14754

- O No need to solvent weld, push into pipe
- O Install as per 3500.2
- O Low rise reduces the risk of siphonage and may need to be recessed into the floor
- O Do not install offset pan connectors on P Trap toilets, doing so will void the warranty
- O Ensure the outlet of the WC does not come into contact with the base of the pan connector body
- O Standard Plastec warranty applies

## SPECIFICATIONS:

- O COLOUR: WHITE
- O 14754 SUITABLE FOR EARTHERNWARE PIPE.

| ID    | <u> </u> | PIPE    | LENGTH |
|-------|----------|---------|--------|
| 11407 | 100      | DWV     | 38     |
| 14754 | 100      | HDPE/CU | 38     |