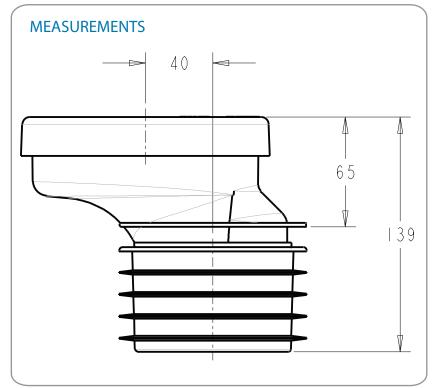

## **LOW RISE - FLEXI FIN 40MM OFFSET**

PRODUCT ID: 11407 & 14754

- O No need to solvent weld, push into pipe
- O Install as per 3500.2
- O Low rise reduces the risk of siphonage and may need to be recessed into the floor
- O Do not install offset pan connectors on P Trap toilets, doing so will void the warranty
- O Ensure the outlet of the WC does not come into contact with the base of the pan connector body
- O Standard Plastec warranty applies

## SPECIFICATIONS:

- O COLOUR: WHITE
- O 14754 SUITABLE FOR EARTHERNWARE PIPE.

| ID    | <u> </u> | PIPE    | LENGTH |
|-------|----------|---------|--------|
| 11407 | 100      | DWV     | 38     |
| 14754 | 100      | HDPE/CU | 38     |