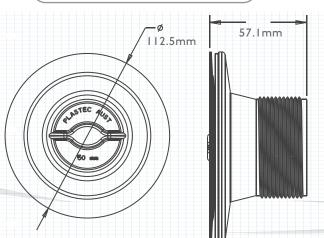

### 90x50 STAINLESS STEEL

- Two piece waste.
- Height measurement is total height of threaded waste.
- PVC plug.
- Wide flange to cover waste disposal hole.

| ID    |       | HEIGHT | FINISH  | *  |
|-------|-------|--------|---------|----|
| 13754 | 90x50 | 55     | S/STEEL | 36 |

### 90x50 STAINLESS STEEL BASKET WASTE

• Height measurement is total height of threaded waste.