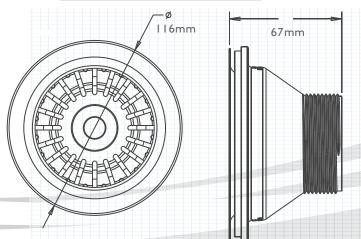

### 90x50 STAINLESS STEEL BASKET WASTE

• Height measurement is total height of threaded waste.