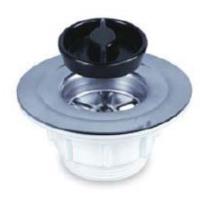

### 90x50 STAINLESS STEEL BASKET WASTE

• Height measurement is total height of threaded waste.