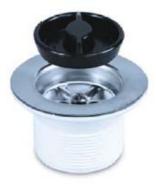

### 50x50 STAINLESS STEEL

- Two piece waste.
- Height measurement is total height of threaded waste.
- PVC plug.

| ( | ID    | D     | HEIGHT | FINISH  | *  |
|---|-------|-------|--------|---------|----|
|   | 11794 | 50x50 | 50     | S/STEEL | 42 |