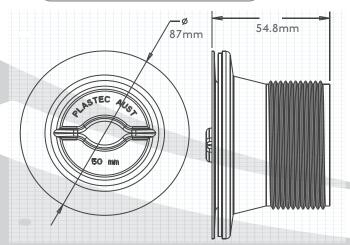

### 50x50 STAINLESS STEEL

- Two piece waste.
- Height measurement is total height of threaded waste.
- PVC plug.

| ( | ID    | D     | HEIGHT | FINISH  | *  |
|---|-------|-------|--------|---------|----|
|   | 11794 | 50x50 | 50     | S/STEEL | 42 |