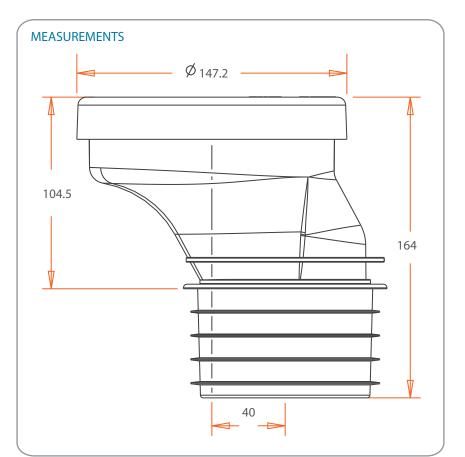

## PAN CONNECTORS HIGH RISE - FLEXI FIN 40MM OFFSET PRODUCT ID: 14750 & 14756

- O No need to solvent weld, push into pipe
- O Install as per 3500.2
- O High rise reduces the risk of siphonage and may need to be recessed into the floor
- O Do not install offset pan connectors on P Trap toilets, doing so will void the warranty
- O Ensure the outlet of the WC does not come into contact with the base of the pan connector body
- O Standard Plastec warranty applies

| ID    |     | INLET DIA | CARTON QTY |
|-------|-----|-----------|------------|
| 14750 | 100 | DWV       | 22         |
| 14756 | 100 | HDPE/CU   | 33         |

Specifications are correct as at 16/05/2024, but are stubject to change without notice