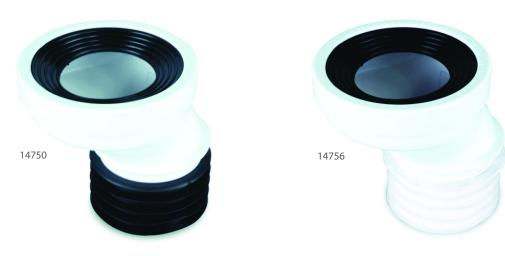

## PAN CONNECTORS HIGH RISE - FLEXI FIN 40MM OFFSET PRODUCT ID: 14750 & 14756

- O No need to solvent weld, push into pipe
- O Install as per 3500.2
- O High rise reduces the risk of siphonage and may need to be recessed into the floor
- O Do not install offset pan connectors on P Trap toilets, doing so will void the warranty
- O Ensure the outlet of the WC does not come into contact with the base of the pan connector body
- O Standard Plastec warranty applies

| ID    |     | INLET DIA | CARTON QTY |
|-------|-----|-----------|------------|
| 14750 | 100 | DWV       | 22         |
| 14756 | 100 | HDPE/CU   | 33         |

Specifications are correct as at 16/05/2024, but are stubject to change without notice