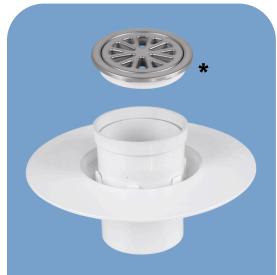

## PUDDLE FLANGE RECESSED WITH ADAPTOR

## PART OF PLASTEC'S RANGE OF LEAK CONTROL PRODUCTS

It is preferable to rebate the drainage flange into the substrate.

| ID    | Inlet | Outlet | Ø      |    |
|-------|-------|--------|--------|----|
| 14792 | 80    | 50     | Socket | 30 |
| 14793 | 80    | 80     | Spigot | 25 |
| 14794 | 80    | 50     | Spigot | 30 |
| 14791 | 100   | 100    | Spigot | 24 |

- Flange solvent welds to pipework.
- Adaptor adjusts to height of the tile bed/screed.
- Waterproof to AS3740 3.14
- Adaptor fits most standard grates.
- Puddle flanges can be supplied without the adaptor.
- Protective cover supplied to prevent entry of foreign material.

Grate not included

**Protective Cap** 

Adaptor for height adjustment

Leak control flange