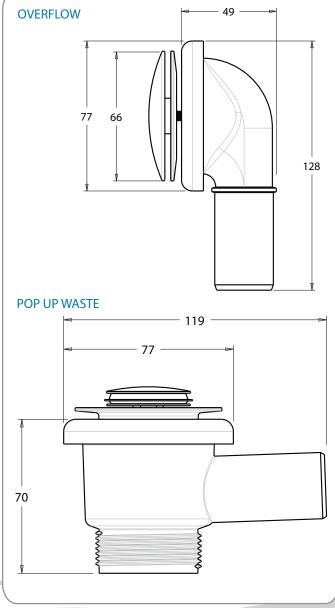

|   | ID    | D  | MATERIAL | HOSE | *  |  |
|---|-------|----|----------|------|----|--|
| C | 15141 | 40 | CHROME   | 1.2m | 16 |  |

T. 07 5413 4444 F. 07 5491 8918 info@plastec.com.au www.plastec.com.au