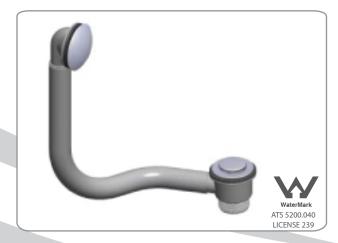

## BRASS SPA BATH WASTE WITH OVERFLOW ASSEMBLY PRODUCT ID: 15141

Our Spa Bath Waste with Overflow Assembly is highly robust, very adjustable and easy to install and maintain.

## **FEATURES**

- O Generous 1.2m hose can easily be cut to length.
- O Robust pop up waste mechanism.
- O If required the pop up waste can be removed for maintenance or replacement after installation.
- Overflow and pop up waste components are solid brass with a chrome plated finish.