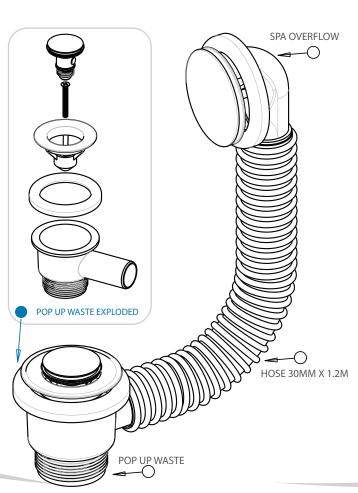

## BRASS SPA BATH WASTE WITH OVERFLOW ASSEMBLY PRODUCT ID: 15141

Our Spa Bath Waste with Overflow Assembly is highly robust, very adjustable and easy to install and maintain.

## **FEATURES**

- O Generous 1.2m hose can easily be cut to length.
- O Robust pop up waste mechanism.
- O If required the pop up waste can be removed for maintenance or replacement after installation.
- Overflow and pop up waste components are solid brass with a chrome plated finish.

|   | ID    | D  | MATERIAL | HOSE | *  |  |
|---|-------|----|----------|------|----|--|
| C | 15141 | 40 | CHROME   | 1.2m | 16 |  |

T. 07 5413 4444 F. 07 5491 8918 info@plastec.com.au www.plastec.com.au