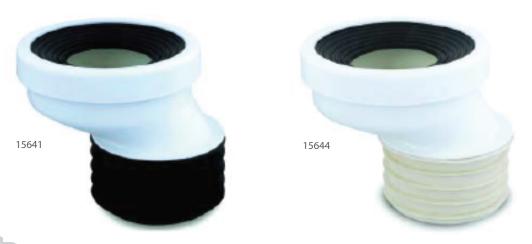

## PAN CONNECTORS **MEDIUM RISE - FLEXI FIN 40MM OFFSET** *PRODUCT ID: 15641 & 15644*

- O No need to solvent weld, push into pipe
- O Install as per 3500.2
- O Medium rise reduces the risk of siphonage and may need to be recessed into the floor
- O Do not install offset pan connectors on P Trap toilets, doing so will void the warranty
- O Ensure the outlet of the WC does not come into contact with the base of the pan connector body
- O Standard Plastec warranty applies

| ID    |     | INLET DIA | CARTON QTY |
|-------|-----|-----------|------------|
| 15641 | 100 | DWV       | 27         |
| 15644 | 100 | HDPE/CU   | 27         |

T. 07 5413 4444 - www.plastec.com.au

sales@plastec.com.au