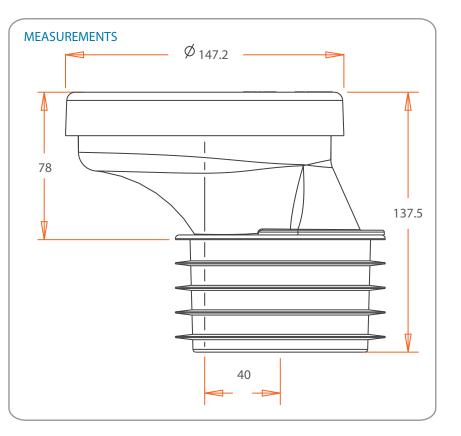

## PAN CONNECTORS **MEDIUM RISE - FLEXI FIN 40MM OFFSET** *PRODUCT ID: 15641 & 15644*

- O No need to solvent weld, push into pipe
- O Install as per 3500.2
- O Medium rise reduces the risk of siphonage and may need to be recessed into the floor
- O Do not install offset pan connectors on P Trap toilets, doing so will void the warranty
- O Ensure the outlet of the WC does not come into contact with the base of the pan connector body
- O Standard Plastec warranty applies

| ID    |     | INLET DIA | CARTON QTY |
|-------|-----|-----------|------------|
| 15641 | 100 | DWV       | 27         |
| 15644 | 100 | HDPE/CU   | 27         |

T. 07 5413 4444 - www.plastec.com.au

sales@plastec.com.au