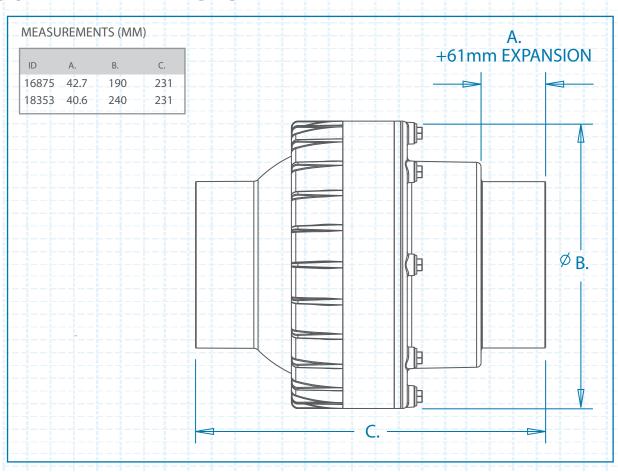

| ID    | 0   | INLET     | OUTLET    | MAX<br>EXP. | * |
|-------|-----|-----------|-----------|-------------|---|
| 16875 | 110 | Pipe Size | Pipe Size | 61          | 6 |
| 18353 | 160 | Pipe Size | Pipe Size | 61          | 3 |