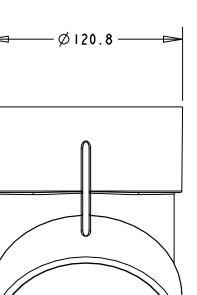

## **DWV CivilTec Super Heavy Duty**

60<sup>°</sup> Bend Solvent Weld Female/Female

- Increased wall thickness for additional support
- Suitable for use in reactive soils

| ID    | Ø (MM) | $\leftrightarrow$ WALL (MM) | CTN QTY |
|-------|--------|-----------------------------|---------|
| 19489 | 100    | 5MM                         | 31      |

Measurements (mm)