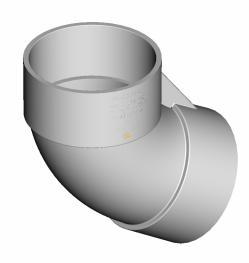

## **DWV CivilTec Super Heavy Duty**

60<sup>°</sup> Bend Solvent Weld Female/Female

- Increased wall thickness for additional support
- Suitable for use in reactive soils

| ID    | Ø (MM) | $\leftrightarrow$ WALL (MM) | CTN QTY |
|-------|--------|-----------------------------|---------|
| 19489 | 100    | 5MM                         | 31      |