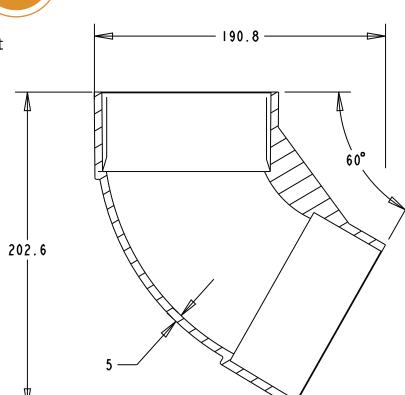

## **DWV CivilTec Super Heavy Duty**

60<sup>°</sup> Bend Solvent Weld Female/Female

- Increased wall thickness for additional support
- Suitable for use in reactive soils

| ID    | Ø (MM) | $\leftrightarrow$ WALL (MM) | CTN QTY |
|-------|--------|-----------------------------|---------|
| 19489 | 100    | 5MM                         | 31      |

Measurements (mm)