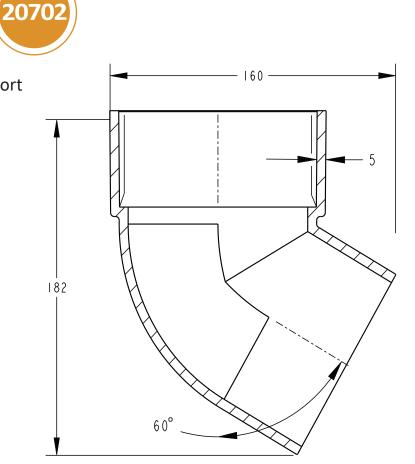

## **DWV CivilTec Super Heavy Duty**

60<sup>°</sup> Bend Solvent Weld Male/Female

- Increased wall thickness for additional support
- Suitable for use in reactive soils

| ID    | Ø (MM) | $\leftrightarrow$ WALL (MM) | CTN QTY |
|-------|--------|-----------------------------|---------|
| 20702 | 100    | 5MM                         | 31      |

Measurements (mm)