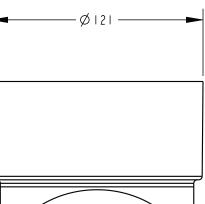

## **DWV CivilTec Super Heavy Duty**

60<sup>°</sup> Bend Solvent Weld Male/Female

- Increased wall thickness for additional support
- Suitable for use in reactive soils

| ID    | Ø (MM) | $\leftrightarrow$ WALL (MM) | CTN QTY |
|-------|--------|-----------------------------|---------|
| 20702 | 100    | 5MM                         | 31      |

Measurements (mm)