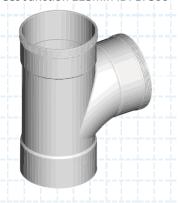

## **BENDS**

45 Degrees Bend 225mm ID: 17281

88 Degrees Swept Bend 225mm ID: 17278

**JUNCTIONS** 

45 Degrees Junction 225mm ID: 17294

88 Degrees Junction 225mm ID: 17300

**CAPS** 

Threaded Cap 225mm ID: 18071