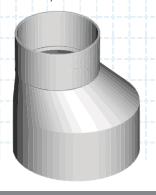

Heavy Duty Solvent Weld Cap 225mm ID: 14982

LEVEL INVERT TAPER

THREADED COUPLING

**BOLTED TRAP SCREWS** 

Level Invert Taper 225mm ID: 17307

Threaded Coupling 225mm ID: 18156

Bolted Trap Screw 225mm ID: 18111