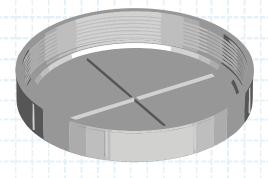

Heavy Duty Solvent Weld Cap 225mm ID: 14982

LEVEL INVERT TAPER

THREADED COUPLING

**BOLTED TRAP SCREWS** 

Level Invert Taper 225mm ID: 17307

Threaded Coupling 225mm ID: 18156

Bolted Trap Screw 225mm ID: 18111