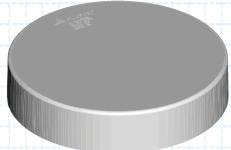

## **BENDS**

45 Degrees Bend 225mm ID: 17281

88 Degrees Swept Bend 225mm ID: 17278

**JUNCTIONS** 

45 Degrees Junction 225mm ID: 17294

88 Degrees Junction 225mm ID: 17300

**CAPS** 

Threaded Cap 225mm ID: 18071