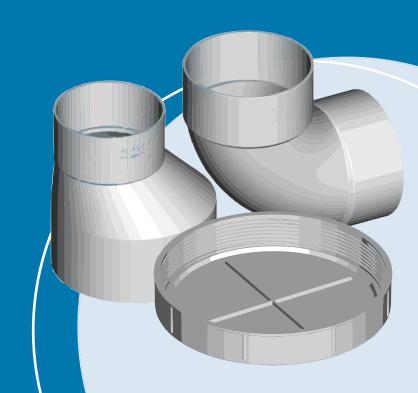

## FOR ALL YOUR COMMERCIAL NEEDS 225MM DWV RANGE

Now offering 225mm DWV fittings to meet your commercial installation needs

## Our range includes:

- 88° Swept Bend
- 45° Bend
- Threaded & Heavy Caps
- 45° & 88° Junctions
- Level Invert Taper
- Bolted Trap Screw
- Threaded Coupling

## 225MM PRODUCT RANGE