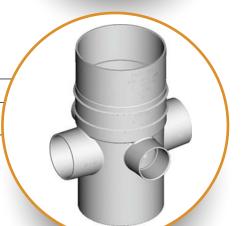

# Four Way Risers

#### Regular & Extended Options Available

Plastec offers a complete range of both regular as well as extended four way risers. Built from quality, heavy duty PVC our four ways risers come in a range of sizes to suit all your plumbing needs.

### Regular

Designed for ease of installation where an adaptor will be utilised.

| ID    | Ø   | Ø INLET           |
|-------|-----|-------------------|
| 17116 | 80  | 50 x 40 x 40 x 40 |
| 17118 | 100 | 50 x 50 x 40 x 40 |
| 17232 | 80  | 50 x 40 x 50 x 40 |
| 17233 | 100 | 50 x 50 x 50 x 40 |