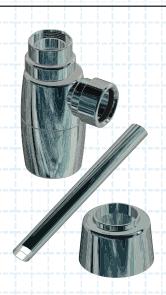

## CHROME - COMPLETE INSTALLATION KITS

PLUG & WASTE CHROME KIT ID: 17630

LOOSE NUT CHROME KIT ID: 17631

POP-UP CHROME KIT ID: 17632

#### INCLUDES:

- 17459 Loose Nut Chrome Bottle Trap
- 16699 DWV Pipe 450mm
- 17461 Raised Flange