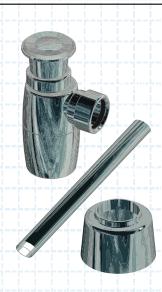

## CHROME - COMPLETE INSTALLATION KITS

PLUG & WASTE CHROME KIT ID: 17630

LOOSE NUT CHROME KIT ID: 17631

POP-UP CHROME KIT ID: 17632

#### INCLUDES:

- 17455 Loose Nut Chrome Bottle Trap
- 16699 DWV Pipe 450mm
- 17461 Raised Flange