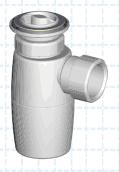

## **BOTTLE TRAPS**

PLUG & WASTE ID: 17423

LOOSE NUT ID: 17425

POP-UP ID: 17454

## NOTES:

NOTES:

- Available in white only, chrome bottle traps must be purchased as a complete installation kit (see below)
- All bottle traps are 40mm

Chrome plated plastic

separate purchase

All bottle traps, pipe and flange provided in kits are 40mm
Pipe and flange available for separate purchase. Chrome bottle trap not available for