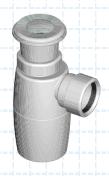

## **BOTTLE TRAPS**

PLUG & WASTE ID: 17423

LOOSE NUT ID: 17425

POP-UP ID: 17454

## NOTES:

NOTES:

- Available in white only, chrome bottle traps must be purchased as a complete installation kit (see below)
- All bottle traps are 40mm

Chrome plated plastic

separate purchase

All bottle traps, pipe and flange provided in kits are 40mm
Pipe and flange available for separate purchase. Chrome bottle trap not available for