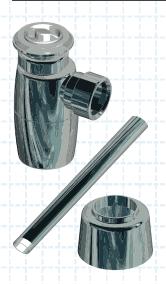

## CHROME - COMPLETE INSTALLATION KITS

PLUG & WASTE CHROME KIT ID: 17630

LOOSE NUT CHROME KIT ID: 17631

POP-UP CHROME KIT ID: 17632

## INCLUDES:

- 17424 Plug & Waste Chrome Bottle Trap
- 16699 DWV Pipe 450mm
- 17461 Raised Flange