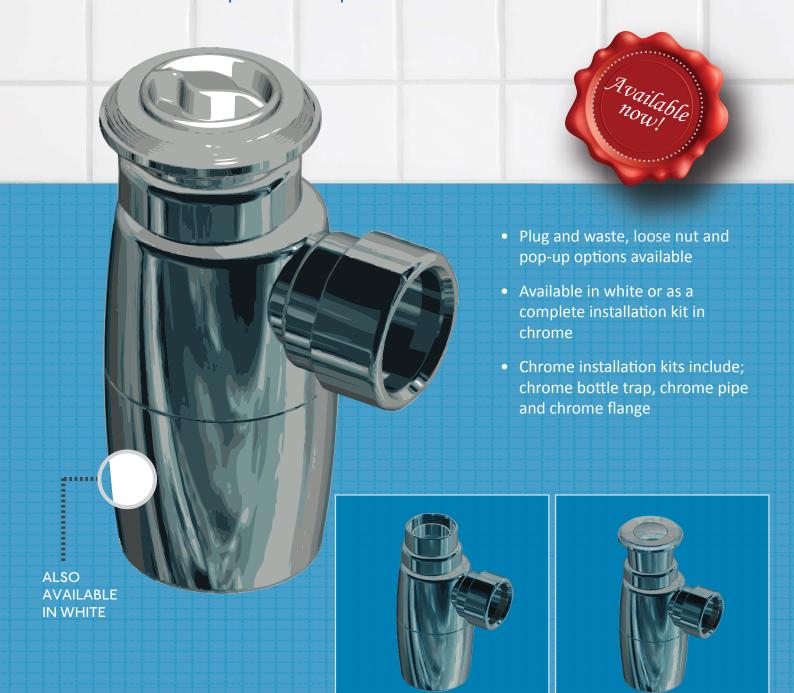

# **BOTTLE TRAPS**

Plastec's bottle traps are an easy to install, aesthetically pleasing option for exposed basin installations

WWW.PLASTEC.COM.AU

## **BOTTLE TRAPS**

PLUG & WASTE ID: 17423

LOOSE NUT ID: 17425

POP-UP ID: 17454

## NOTES:

NOTES:

- Available in white only, chrome bottle traps must be purchased as a complete installation kit (see below)
- All bottle traps are 40mm

Chrome plated plastic

separate purchase

All bottle traps, pipe and flange provided in kits are 40mm
Pipe and flange available for separate purchase. Chrome bottle trap not available for

## CHROME - COMPLETE INSTALLATION KITS

PLUG & WASTE CHROME KIT ID: 17630

LOOSE NUT CHROME KIT ID: 17631

POP-UP CHROME KIT ID: 17632

## INCLUDES:

- 17424 Plug & Waste Chrome Bottle Trap
- 16699 DWV Pipe 450mm
- 17461 Raised Flange

#### INCLUDES:

- 17459 Loose Nut Chrome Bottle Trap
- 16699 DWV Pipe 450mm
- 17461 Raised Flange

#### INCLUDES:

- 17455 Loose Nut Chrome Bottle Trap
- 16699 DWV Pipe 450mm
- 17461 Raised Flange