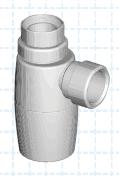

## **BOTTLE TRAPS**

PLUG & WASTE ID: 17423

LOOSE NUT ID: 17425

POP-UP ID: 17454

## NOTES:

NOTES:

- Available in white only, chrome bottle traps must be purchased as a complete installation kit (see below)
- All bottle traps are 40mm

Chrome plated plastic

separate purchase

All bottle traps, pipe and flange provided in kits are 40mm
Pipe and flange available for separate purchase. Chrome bottle trap not available for