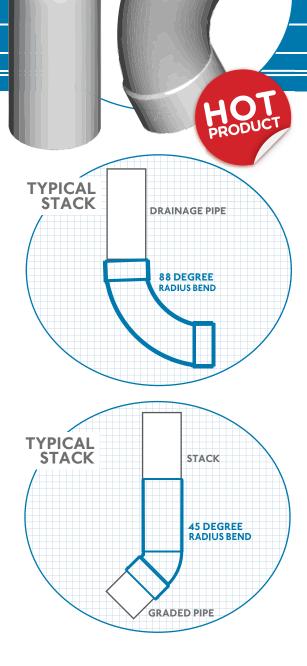

## RE-INTRODUCING LONG RADIUS BENDS

THAT'S RIGHT, WE ARE BRINGING BACK
LONG RADIUS BENDS WHICH ARE IDEAL
FOR STACKWORK, PLUMBING & DRAINAGE
AND LOW FLOW INSTALLATIONS.

- Fully compliant with the prescribed radius in AS/NZ 3500.2 when installed at the base of stacks.
- Reduces hydraulic jump.
- Assist in eliminating blockages due to reduced flows.
- Can be installed in stack systems above ground in multi-storey buildings.
- Ideal for use in areas with reactive soils.
- Can also be used as a roll-over to connect a branch drain off the main drain.