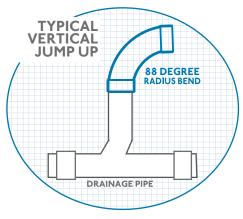

## RE-INTRODUCING LONG RADIUS BENDS

THAT'S RIGHT, WE ARE BRINGING BACK
LONG RADIUS BENDS WHICH ARE IDEAL
FOR STACKWORK, PLUMBING & DRAINAGE
AND LOW FLOW INSTALLATIONS.

- Fully compliant with the prescribed radius in AS/NZ 3500.2 when installed at the base of stacks.
- Reduces hydraulic jump.
- Assist in eliminating blockages due to reduced flows.
- Can be installed in stack systems above ground in multi-storey buildings.
- Ideal for use in areas with reactive soils.
- Can also be used as a roll-over to connect a branch drain off the main drain.