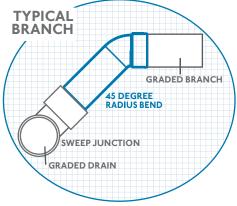

## RE-INTRODUCING LONG RADIUS BENDS

THAT'S RIGHT, WE ARE BRINGING BACK
LONG RADIUS BENDS WHICH ARE IDEAL
FOR STACKWORK, PLUMBING & DRAINAGE
AND LOW FLOW INSTALLATIONS.

- Fully compliant with the prescribed radius in AS/NZ 3500.2 when installed at the base of stacks.
- Reduces hydraulic jump.
- Assist in eliminating blockages due to reduced flows.
- Can be installed in stack systems above ground in multi-storey buildings.
- Ideal for use in areas with reactive soils.
- Can also be used as a roll-over to connect a branch drain off the main drain.