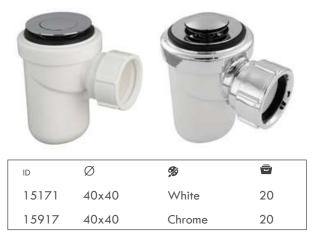

#### Pop-Up

• Ideal for disabled basins. • Suitable for all basins with internal overflows. • Suitable for most 32mm and 40mm basins.