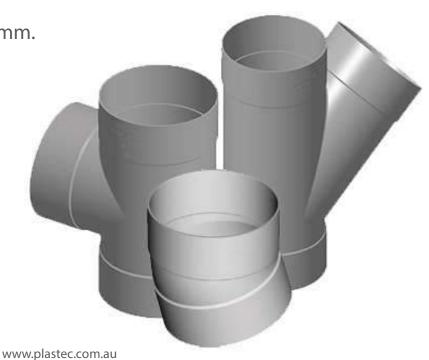

Plastec has introduced a new range of large bore Stormwater fittings for all your commercial plumbing needs.

This complete range includes both bends and junctions.

• Range from 150mm-300mm.

Made to AS1254.

## **Stormwater Bends**

## **Stormwater Junctions**