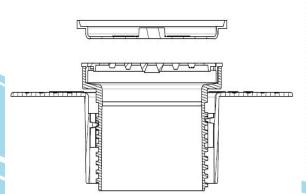

## TWIST TOP FLOOR WASTE SYSTEMS - SURFACE MOUNTED

## PRODUCT SPECIFICATIONS

| ID             | <b>O</b>    |                     | MEASUREMENTS a. b. |       |    |  |  |  |  |  |
|----------------|-------------|---------------------|--------------------|-------|----|--|--|--|--|--|
| ROUND - CHROME |             |                     |                    |       |    |  |  |  |  |  |
| 12330          | 80MMx50MM   | SOLVENT WELD        | 168mm              | 85mm  | 50 |  |  |  |  |  |
| 12331          | 80MMx80MM   | SOLVENT WELD        | 190mm              | 85mm  | 40 |  |  |  |  |  |
| 12333          | 100MMx50MM  | SOLVENT WELD        | 220mm              | 110mm | 20 |  |  |  |  |  |
| 12334          | 100MMx80MM  | SOLVENT WELD        | 220mm              | 110mm | 24 |  |  |  |  |  |
| ROUND          | - CHROME    |                     |                    |       |    |  |  |  |  |  |
| 12360          | 80MMX50MM   | RUBBER RING JOINT   | 168mm              | 85mm  | 25 |  |  |  |  |  |
| 12361          | 80MMx80MM   | RUBBER RING JOINT   | 190mm              | 85mm  | 35 |  |  |  |  |  |
| 12362          | 100MMX100MM | I RUBBER RING JOINT | 220mm              | 110mm | 25 |  |  |  |  |  |