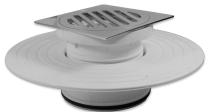

| ID     | (D)         |                      | MEASUREMENTS |       |    |
|--------|-------------|----------------------|--------------|-------|----|
|        |             |                      | a.           | b.    |    |
| SQUARE | - CHROME    |                      |              |       |    |
| 15224  | 80MMx50MM   | SOLVENT WELD         | 168mm        | 85mm  | 50 |
| 15225  | MM08xMM08   | SOLVENT WELD         | 190mm        | 85mm  | 40 |
| 15223  | 100MMx50MM  | SOLVENT WELD         | 220mm        | 110mm | 35 |
| 15222  | 100MMx80MM  | SOLVENT WELD         | 220mm        | 110mm | 24 |
| SQUARE | - CHROME    |                      |              |       |    |
| 15220  | 80MMX50MM   | RUBBER RING JOINT    | 168mm        | 85mm  | 25 |
| 15221  | MM08XMM08   | RUBBER RING JOINT    | 190mm        | 85mm  | 16 |
| 15219  | 100MMX100MN | I RUBBER RING JOINT  | 220mm        | 110mm | 24 |
|        |             | NISTING THREADED ADA |              | HUMM  |    |