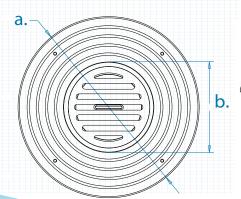

## PRODUCT SPECIFICATIONS

| ID             | <b>O</b>    |                     | MEASUREMENTS a. b. |       |    |  |  |  |  |  |
|----------------|-------------|---------------------|--------------------|-------|----|--|--|--|--|--|
| ROUND - CHROME |             |                     |                    |       |    |  |  |  |  |  |
| 12330          | 80MMx50MM   | SOLVENT WELD        | 168mm              | 85mm  | 50 |  |  |  |  |  |
| 12331          | 80MMx80MM   | SOLVENT WELD        | 190mm              | 85mm  | 40 |  |  |  |  |  |
| 12333          | 100MMx50MM  | SOLVENT WELD        | 220mm              | 110mm | 20 |  |  |  |  |  |
| 12334          | 100MMx80MM  | SOLVENT WELD        | 220mm              | 110mm | 24 |  |  |  |  |  |
| ROUND          | - CHROME    |                     |                    |       |    |  |  |  |  |  |
| 12360          | 80MMX50MM   | RUBBER RING JOINT   | 168mm              | 85mm  | 25 |  |  |  |  |  |
| 12361          | 80MMx80MM   | RUBBER RING JOINT   | 190mm              | 85mm  | 35 |  |  |  |  |  |
| 12362          | 100MMX100MM | I RUBBER RING JOINT | 220mm              | 110mm | 25 |  |  |  |  |  |