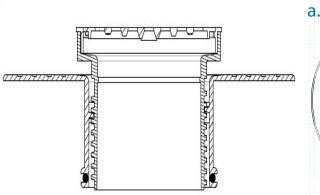

## TWIST TOP FLOOR WASTE SYSTEMS - SURFACE MOUNTED

## PRODUCT SPECIFICATIONS

| ID             | <b>O</b>    |                     | MEASUREMENTS a. b. |       |    |  |  |  |  |  |
|----------------|-------------|---------------------|--------------------|-------|----|--|--|--|--|--|
| ROUND - CHROME |             |                     |                    |       |    |  |  |  |  |  |
| 12330          | 80MMx50MM   | SOLVENT WELD        | 168mm              | 85mm  | 50 |  |  |  |  |  |
| 12331          | 80MMx80MM   | SOLVENT WELD        | 190mm              | 85mm  | 40 |  |  |  |  |  |
| 12333          | 100MMx50MM  | SOLVENT WELD        | 220mm              | 110mm | 20 |  |  |  |  |  |
| 12334          | 100MMx80MM  | SOLVENT WELD        | 220mm              | 110mm | 24 |  |  |  |  |  |
| ROUND          | - CHROME    |                     |                    |       |    |  |  |  |  |  |
| 12360          | 80MMX50MM   | RUBBER RING JOINT   | 168mm              | 85mm  | 25 |  |  |  |  |  |
| 12361          | 80MMx80MM   | RUBBER RING JOINT   | 190mm              | 85mm  | 35 |  |  |  |  |  |
| 12362          | 100MMX100MM | I RUBBER RING JOINT | 220mm              | 110mm | 25 |  |  |  |  |  |