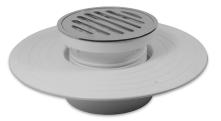

## PRODUCT SPECIFICATIONS

| ID             | <b>O</b>    |                     | MEASUREMENTS a. b. |       |    |  |  |  |  |  |
|----------------|-------------|---------------------|--------------------|-------|----|--|--|--|--|--|
| ROUND - CHROME |             |                     |                    |       |    |  |  |  |  |  |
| 12330          | 80MMx50MM   | SOLVENT WELD        | 168mm              | 85mm  | 50 |  |  |  |  |  |
| 12331          | 80MMx80MM   | SOLVENT WELD        | 190mm              | 85mm  | 40 |  |  |  |  |  |
| 12333          | 100MMx50MM  | SOLVENT WELD        | 220mm              | 110mm | 20 |  |  |  |  |  |
| 12334          | 100MMx80MM  | SOLVENT WELD        | 220mm              | 110mm | 24 |  |  |  |  |  |
| ROUND          | - CHROME    |                     |                    |       |    |  |  |  |  |  |
| 12360          | 80MMX50MM   | RUBBER RING JOINT   | 168mm              | 85mm  | 25 |  |  |  |  |  |
| 12361          | 80MMx80MM   | RUBBER RING JOINT   | 190mm              | 85mm  | 35 |  |  |  |  |  |
| 12362          | 100MMX100MM | I RUBBER RING JOINT | 220mm              | 110mm | 25 |  |  |  |  |  |