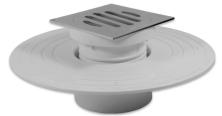

| ID     | (D)         |                      | MEASUREMENTS |       |    |
|--------|-------------|----------------------|--------------|-------|----|
|        |             |                      | a.           | b.    |    |
| SQUARE | - CHROME    |                      |              |       |    |
| 15224  | 80MMx50MM   | SOLVENT WELD         | 168mm        | 85mm  | 50 |
| 15225  | MM08xMM08   | SOLVENT WELD         | 190mm        | 85mm  | 40 |
| 15223  | 100MMx50MM  | SOLVENT WELD         | 220mm        | 110mm | 35 |
| 15222  | 100MMx80MM  | SOLVENT WELD         | 220mm        | 110mm | 24 |
| SQUARE | - CHROME    |                      |              |       |    |
| 15220  | 80MMX50MM   | RUBBER RING JOINT    | 168mm        | 85mm  | 25 |
| 15221  | MM08XMM08   | RUBBER RING JOINT    | 190mm        | 85mm  | 16 |
| 15219  | 100MMX100MN | I RUBBER RING JOINT  | 220mm        | 110mm | 24 |
|        |             | NISTING THREADED ADA |              | HUMM  |    |