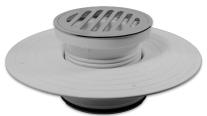

## PRODUCT SPECIFICATIONS

| ID             | <b>O</b>    |                     | MEASUREMENTS a. b. |       |    |  |  |  |  |  |
|----------------|-------------|---------------------|--------------------|-------|----|--|--|--|--|--|
| ROUND - CHROME |             |                     |                    |       |    |  |  |  |  |  |
| 12330          | 80MMx50MM   | SOLVENT WELD        | 168mm              | 85mm  | 50 |  |  |  |  |  |
| 12331          | 80MMx80MM   | SOLVENT WELD        | 190mm              | 85mm  | 40 |  |  |  |  |  |
| 12333          | 100MMx50MM  | SOLVENT WELD        | 220mm              | 110mm | 20 |  |  |  |  |  |
| 12334          | 100MMx80MM  | SOLVENT WELD        | 220mm              | 110mm | 24 |  |  |  |  |  |
| ROUND          | - CHROME    |                     |                    |       |    |  |  |  |  |  |
| 12360          | 80MMX50MM   | RUBBER RING JOINT   | 168mm              | 85mm  | 25 |  |  |  |  |  |
| 12361          | 80MMx80MM   | RUBBER RING JOINT   | 190mm              | 85mm  | 35 |  |  |  |  |  |
| 12362          | 100MMX100MM | I RUBBER RING JOINT | 220mm              | 110mm | 25 |  |  |  |  |  |