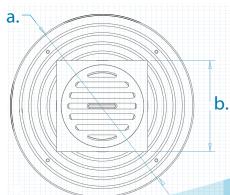

| ID     | (D)         |                      | MEASUREMENTS |       |    |
|--------|-------------|----------------------|--------------|-------|----|
|        |             |                      | a.           | b.    |    |
| SQUARE | - CHROME    |                      |              |       |    |
| 15224  | 80MMx50MM   | SOLVENT WELD         | 168mm        | 85mm  | 50 |
| 15225  | MM08xMM08   | SOLVENT WELD         | 190mm        | 85mm  | 40 |
| 15223  | 100MMx50MM  | SOLVENT WELD         | 220mm        | 110mm | 35 |
| 15222  | 100MMx80MM  | SOLVENT WELD         | 220mm        | 110mm | 24 |
| SQUARE | - CHROME    |                      |              |       |    |
| 15220  | 80MMX50MM   | RUBBER RING JOINT    | 168mm        | 85mm  | 25 |
| 15221  | MM08XMM08   | RUBBER RING JOINT    | 190mm        | 85mm  | 16 |
| 15219  | 100MMX100MN | I RUBBER RING JOINT  | 220mm        | 110mm | 24 |
|        |             | NISTING THREADED ADA |              | HUMM  |    |