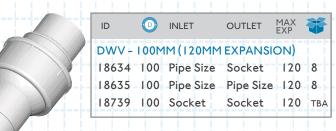

|                      |                    |                                 |                               |                                                |   | <ul> <li>With the advantages of bot<br/>an expansion and a swivel<br/>joint combined, this product<br/>is the ideal choice for all<br/>round flexibility</li> <li>Suitable for use in a variety<br/>reactive soil classification</li> </ul> |
|----------------------|--------------------|---------------------------------|-------------------------------|------------------------------------------------|---|---------------------------------------------------------------------------------------------------------------------------------------------------------------------------------------------------------------------------------------------|
|                      |                    |                                 |                               |                                                |   | sites including M, H1 and                                                                                                                                                                                                                   |
|                      | 0                  |                                 | OUTLET                        | Е Сахода Сала Сала Сала Сала Сала Сала Сала Са | * | sites including M, H1 and<br>• The ideal first fitting from<br>footing product on all site<br>susceptible to soil                                                                                                                           |
| ID<br>18634          | (MM)<br>100        | INLET<br>Pipe Size              | OUTLET<br>Socket              | Е́хр(мм)<br>120                                | 8 | <ul> <li>The ideal first fitting from<br/>footing product on all site</li> </ul>                                                                                                                                                            |
| ID<br>18634<br>18635 | (MM)<br>100<br>100 | INLET<br>Pipe Size<br>Pipe Size | OUTLET<br>Socket<br>Pipe Size | ЕХР(мм)<br>I 20<br>I 20<br>I 20                |   | <ul> <li>The ideal first fitting from<br/>footing product on all site<br/>susceptible to soil</li> </ul>                                                                                                                                    |

## SWIVEL & EXPANSION COMBINATION JOINTS (120MM EXPANSION)