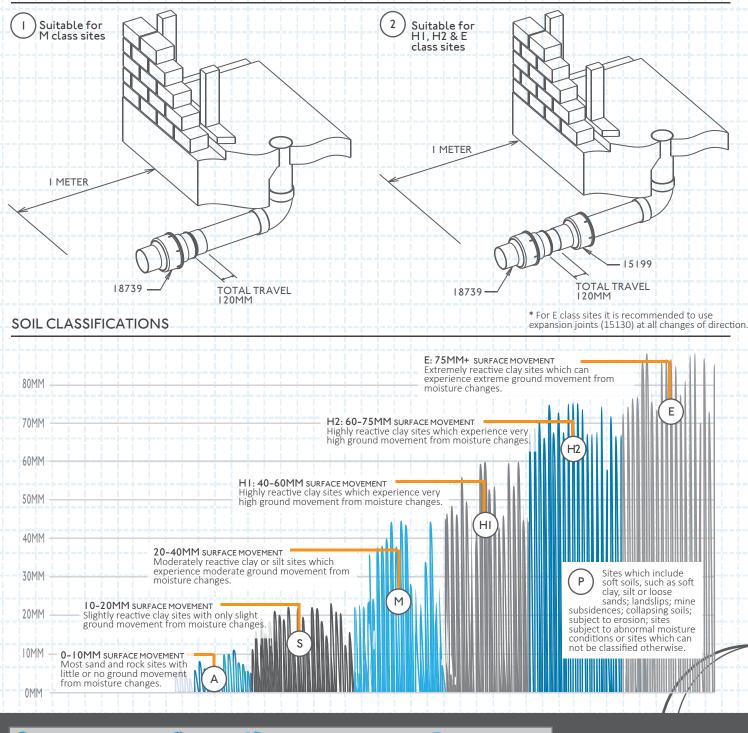

## TYPICAL INSTALLATION - VIC (NOTE: ALL OTHER STATES PLEASE CONTACT PLASTEC FOR ALTERNATE INSTALLATION INFORMATION)

Our most recently introduced Combination Joints (18634, 18635 & 18739) allow for 40 degrees inclusive swivel movement and accommodate up to a large 120mm expansion. For installations where a full 120mm expansion is not necessary, we also offer a product range with a smaller expansion of up to 52mm. Other options for DWV and HDPE pipework are also available.